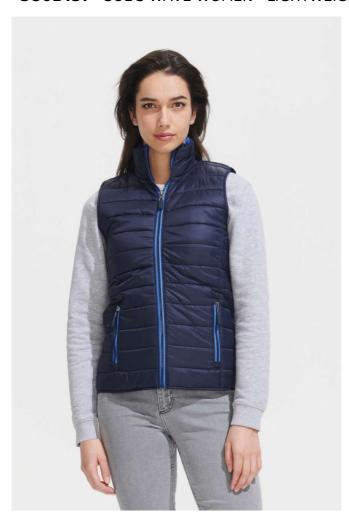

# **S001437** SOL'S WAVE WOMEN - LIGHTWEIGHT BODYWARMER

#### Quality

Outside & lining: 100% polyamide Padding: 100% polyester - 180 gsm

#### Style

2 pockets with a fancy zip that matches the lining

High collar, close-fitting cut

Tone-on-tone bias finishing at bottom

# **COLORS:**

■ Black ■ Dark Pink ■ Metal Grey ■ Navy ■ Neon Lime

3 May 2024 01:14:24 Page 1 of 1