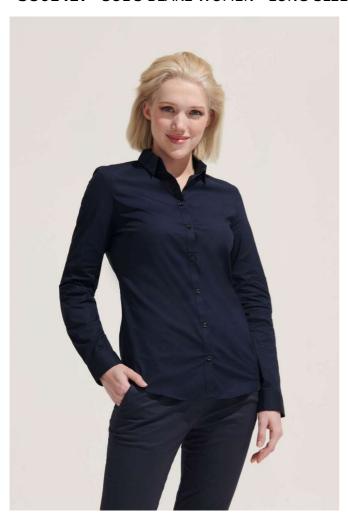

# **S001427** SOL'S BLAKE WOMEN - LONG SLEEVE STRETCH SHIRT

#### Quality

97% cotton - 3% elastane

#### Style

Close-fitting cut

Long sleeves

Classic collar

1-button cuffs with bound slit

8 tone-on-tone button placket

Front and back darts